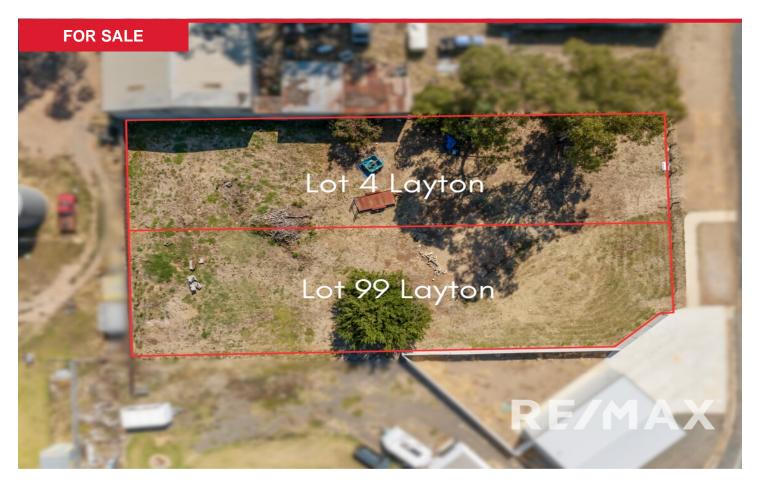

## Lot 4 DP 758533 Layton Street, Illabo

This land-only offering is an exceptional quarter-acre block, presenting an entirely flat landscape that awaits your vision and creativity. Boasting the convenience of water connection, this plot ensures that your building plans can commence with ease.

Situated within walking distance of local shops, this parcel of land offers the ideal balance of tranquillity and accessibility. Embrace the chance to become part of a community where the warmth and inviting spirit of the neighbours is palpable.

This is more than just a plot of land; it's a rare opportunity to construct a

Price: \$79,000

View: remax.com.au/property-details/21324740

Jenna Pollard M 0418 421 621

Jacqui Hedlund

**RE/MAX Vision, Junee** 

bespoke home tailored to the needs of your family. With ample space to design both a stunning residence and a beautiful garden, this property invites you to lay down roots in a place where memories will be cherished for generations.